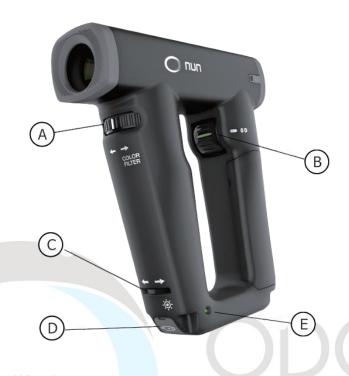

## **Composition of the fundus camera body**

A: Filter Adjustment Wheel

B: Focus Adjustment Wheel

C: Light Intensity Adjustment Wheel

D: 5-PIN Charging Port

E: Battery Status Indicator (LED)